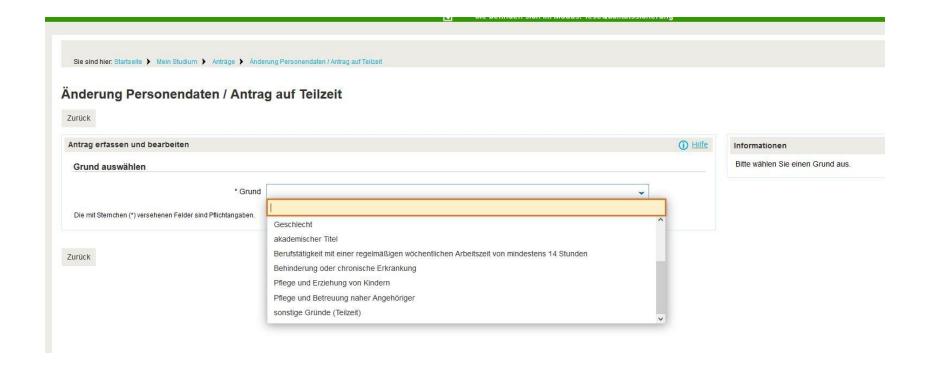

## 8. my BTU Portal

- view and download certificates and notices
- Information on how to pay your semester fees
- Submission and processing of applications z.B. for leave of absence, exmatriculation

the online service for student management

## the online service for student management

the online service for student management