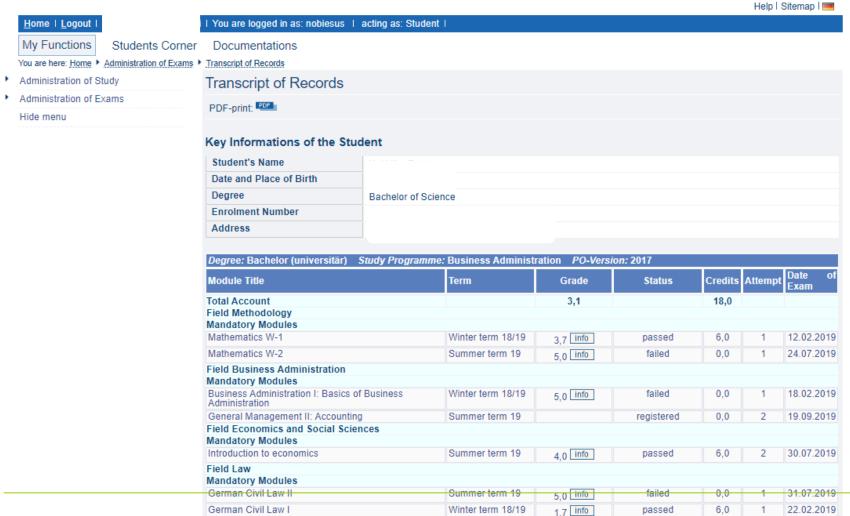

|                    |

# **5. The Online Portal** examinations registration and deregistration





# **5. The Online Portal** examinations registration





QIS and LSF are products of HISE eG

#### 5. The Online Portal

#### transcript of records





# 6. Module examination with their special regulations



What do I have to look for at the registration?

There are two kinds of modul examinations with different rules for the registration

#### Kind 1:

Modul with Continuous Assessment (MCA)

Exam accomplishments are due during the semester

Registration and deregistration always during the first to third class week

**Examination registration and deregistration for the summer semester 2022:** 

11.04.2022 - 01.05.2022

# 6. Module examination with their special regulations



What do I have to look for at the registration?

#### There are two kinds of modul examinations with different rules for the registration

#### Kind 2:

Modul with final examination (MAP)

Exam accomplishments are due during the examination periode, it's possibl