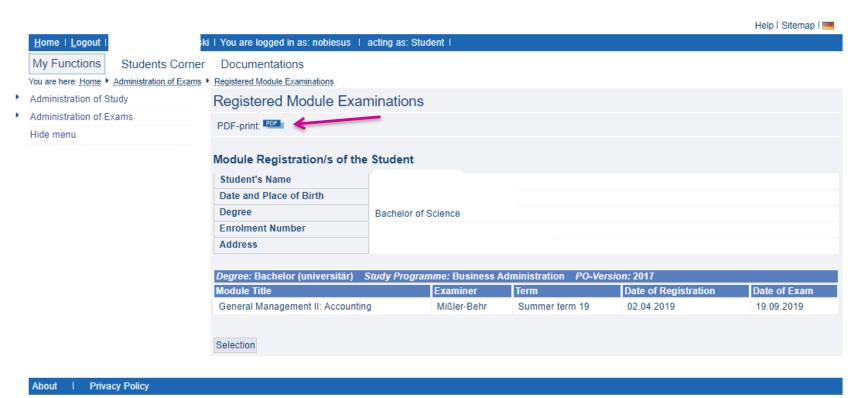

|                    |

# **5. The Online Portal** examinations registration and deregistration





# **5. The Online Portal** examinations registration





QIS and LSF are products of HISE eG

#### 5. The Online Portal

#### transcript of records





# 6. Module examination with their special regulations



What do I have to look for at the registration?

There are two kinds of modul examinations with different rules for the registration

#### Kind 1:

Modul with Continuous Assessment (MCA)

Exam accomplishments are due during the semester

Registration and deregistration always during the first to third class week

**Examination registration and deregistration for the summer semester 2022:** 

11.04.2022 - 01.05.2022

# 6. Module examination with their special regulations



What do I have to look for at the registration?

#### There are two kinds of modul examinations with different rules for the registration

#### Kind 2:

Modul with fi