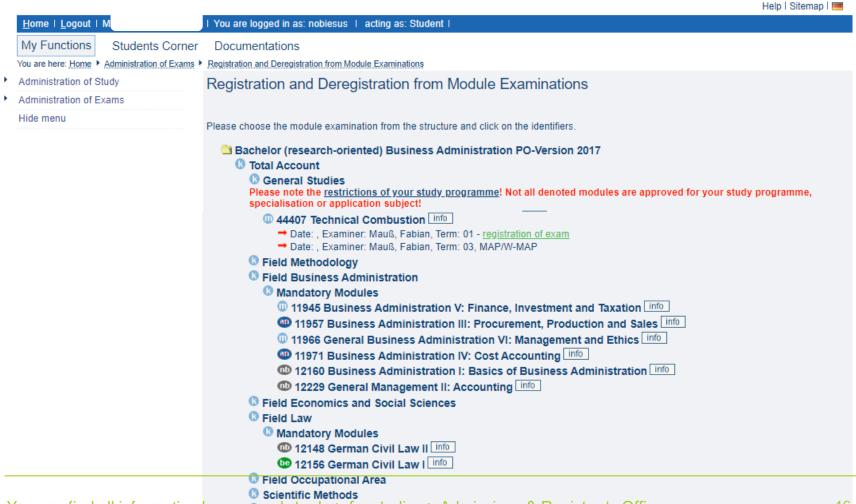

# 6. Module examination with their special regulations

What do I have to look for at the registration?

There are two kinds of modul examinations with different rules for the registration

#### Kind 1:

Modul with Continuous Assessment (MCA)

Exam accomplishments are due during the semester

Registration and deregistration always during the first to third class week

**Examination registration and deregistration for the summer semester 2022:** 

#### Kind 2:

Modul with final examination (MAP)

Exam accomplishments are due during the examination periode, it's possible that there a restrainments (e.g. successful attendance of the laboratory internship)