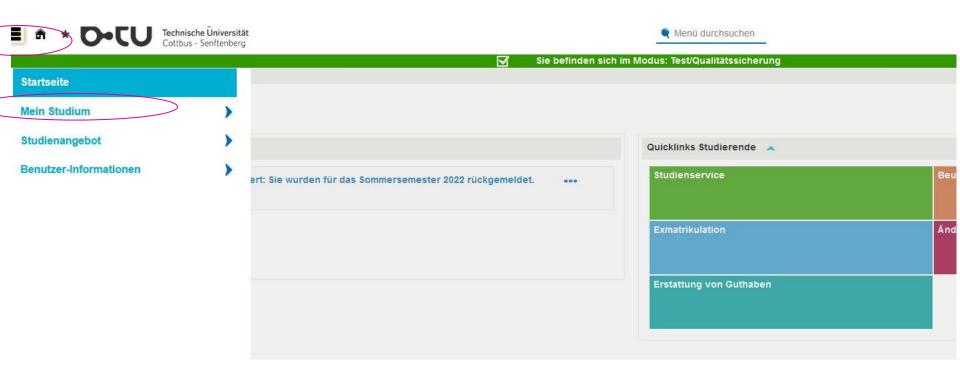

## 8. my BTU Portal

- view and download certificates and notices
- Information on how to pay your semester fees
- Submission and processing of applications z.B. for leave of absence, exmatriculation

the online service for student management

## the online service for student management

the online service for student management