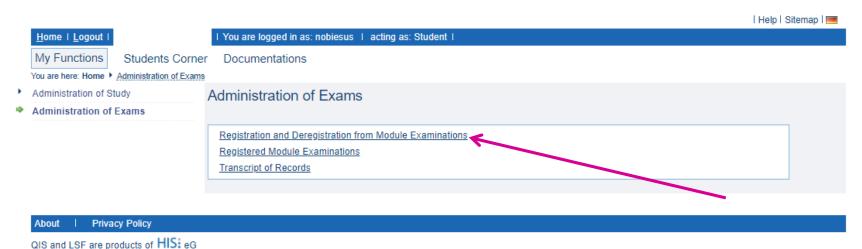

### examinations registration and deregistration

|                                            |                                                                                                                                                                                                                                                                                                                                                                                                                                                                                                                                                                                                                                                                                                                                                                                                | Help i Sitemap i 💻 |
|--------------------------------------------|------------------------------------------------------------------------------------------------------------------------------------------------------------------------------------------------------------------------------------------------------------------------------------------------------------------------------------------------------------------------------------------------------------------------------------------------------------------------------------------------------------------------------------------------------------------------------------------------------------------------------------------------------------------------------------------------------------------------------------------------------------------------------------------------|--------------------|
| Home   Logout   M                          | You are logged in as: nobiesus   acting as: Student                                                                                                                                                                                                                                                                                                                                                                                                                                                                                                                                                                                                                                                                                                                                            |                    |
| My Functions Students Corner               | Documentations                                                                                                                                                                                                                                                                                                                                                                                                                                                                                                                                                                                                                                                                                                                                                                                 |                    |
| You are here: Home Administration of Exams | Registration and Deregistration from Module Examinations                                                                                                                                                                                                                                                                                                                                                                                                                                                                                                                                                                                                                                                                                                                                       |                    |
| Administration of Study                    | Registration and Deregistration from Module Examinations                                                                                                                                                                                                                                                                                                                                                                                                                                                                                                                                                                                                                                                                                                                                       |                    |
| Administration of Exams                    |                                                                                                                                                                                                                                                                                                                                                                                                                                                                                                                                                                                                                                                                                                                                                                                                |                    |
| Hide menu                                  | Information – Please read carefully!                                                                                                                                                                                                                                                                                                                                                                                                                                                                                                                                                                                                                                                                                                                                                           |                    |
|                                            | The binding registration and deregistration deadlines for module examinations are a result of the <u>current module description</u> in conjunction with the <u>semester schedule</u> for the particular semester.                                                                                                                                                                                                                                                                                                                                                                                                                                                                                                                                                                              |                    |
|                                            | <ul> <li>Registration for modules with a limited number of participants: two weeks prior to the commencement of lectures.</li> <li>Registration for modules without a limited number of participants: 1st to 3rd week of lectures</li> <li>Registration dependent on the composition of the module examination (Final Module Examination, Module with Continuous Assessment)</li> <li>Should an online registration or deregistration not be possible during the respective deadlines, please contact the registrar's office during the consultation hours. Registrations and deregistration of additional modules or theses should generally be done at the registrar's office.</li> <li>Accepting these indications by clicking allows you to proceed to your desired operations.</li> </ul> |                    |
|                                            | Accept terms  □ I accept                                                                                                                                                                                                                                                                                                                                                                                                                                                                                                                                                                                                                                                                                                                                                                       |                    |
|                                            | NGAL                                                                                                                                                                                                                                                                                                                                                                                                                                                                                                                                                                                                                                                                                                                                                                                           |                    |
|                                            |                                                                                                                                                                                                                                                                                                                                                                                                                                                                                                                                                                                                                                                                                                                                                                                                |                    |
| About   Privacy Policy                     |                                                                                                                                                                                                                                                                                                                                                                                                                                                                                                                                                                                                                                                                                                                                                                                                |                    |