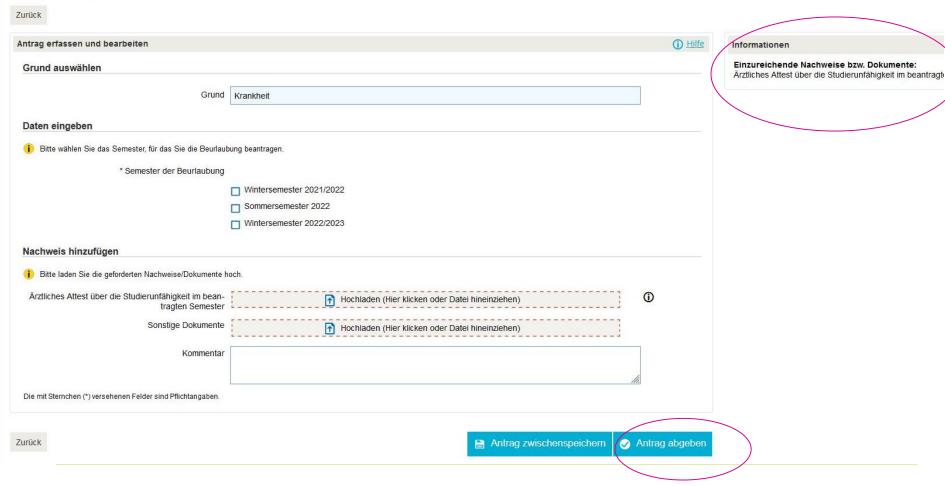

## 8. my BTU Portal

- view and download certificates and notices
- Information on how to pay your semester fees
- Submission and processing of applications z.B. for leave of absence, exmatriculation

the online service for student management

## the online service for student management

the online service for student management

#### Beurlaubung

the online service for student management