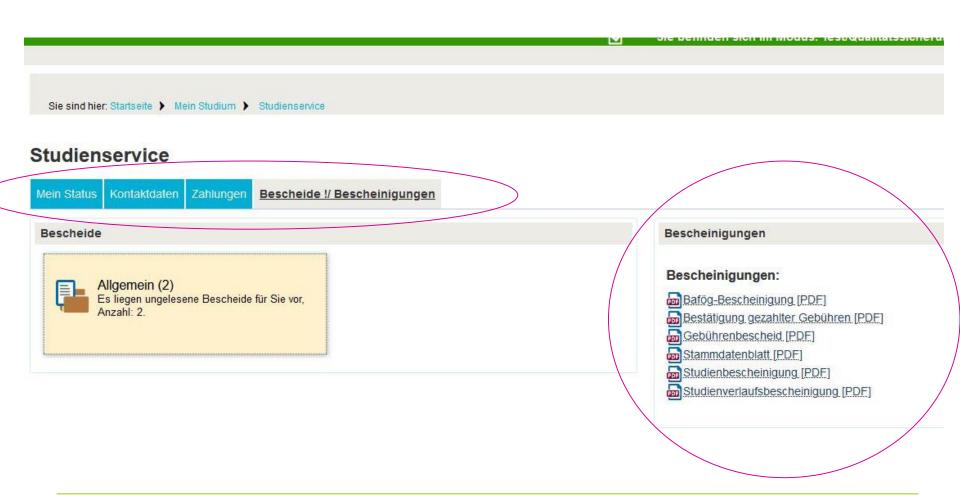

## 8. my BTU Portal

- view and download certificates and notices
- Information on how to pay your semester fees
- Submission and processing of applications z.B. for leave of absence, exmatriculation

the online service for student management

## the online service for student management

the online service for student management