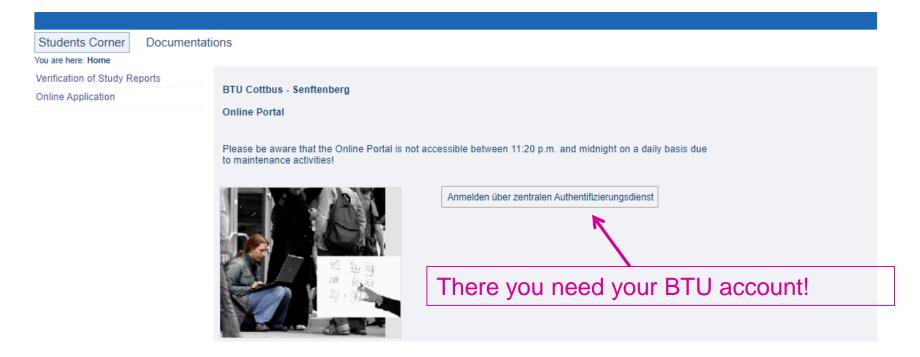

#### How and where?

online - with your validated BTU account checking into the Online Portal:

detailed information for the online registration and the check-in into the Online Portal www.b-tu.de > for studies > Admissions & Registrar's office > self-service

# **4. Examination registration** How do I get registered?

How and where?

online – with your validated BTU account checking into the Online Portal:

detailed information for the online registration and the check-in into the Online Portal www.b-tu.de > for studies > Admissions & Registrar's office > self-service

## 4. Examination registration

How do I get registered?

#### How and where?

online – with your validated BTU account checking into the Online Portal:

About | Privacy Policy

QIS and LSF are products of HIS: eG