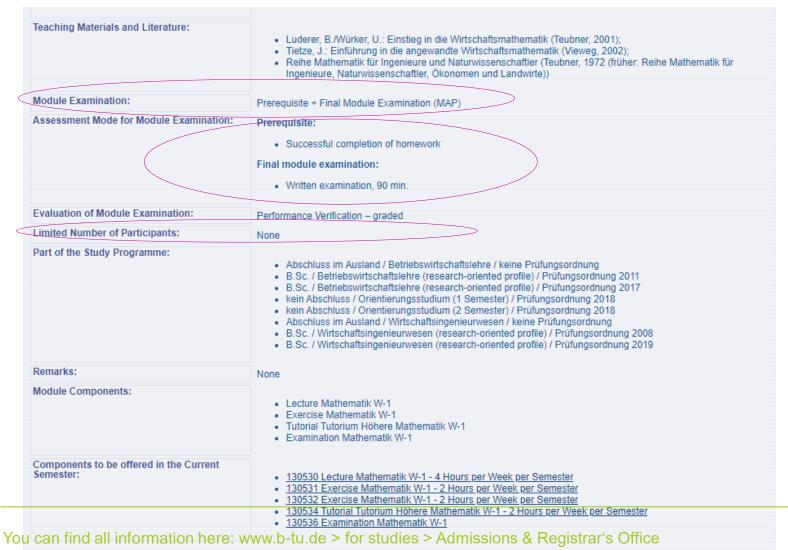

#### Kind 2:

Modul with final examination (MAP)

Exam accomplishments are due during the examination periode, it's possible that there a restrainments (e.g. successful attendance of the laboratory internship)

If you didn't pass the restrainments → automatical deregistration

First registration during the first to third class week

#### **Examination registration for the winter semester:**

11.04.2022 - 01.05.2022

The **deregistration** of a MAP is possible up to one week before the examination periode during which the examination is to take place

#### **Moduls with restraint participants!**

Registration during the 2 weeks before the beginning of classes

**Examination registration for the summer semester 2022:** 

28.03.2022 - 10.04.2022

**Deregistration** is depending on the modul character:

MCA: first three weeks of classes

MAP: up until one week before examination periode