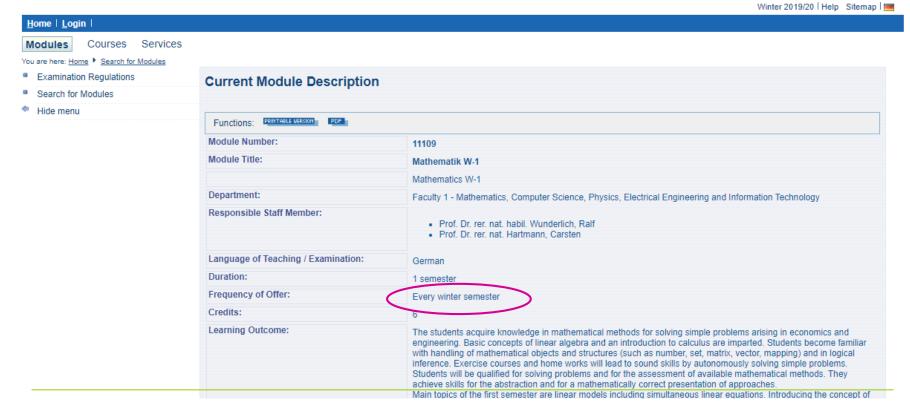

# 6. Module examination with their special regulations

What do I have to look for at the registration?

There are two kinds of modul examinations with different rules for the registration

#### Kind 1:

Modul with Continuous Assessment (MCA)

Exam accomplishments are due during the semester

Registration and deregistration always during the first to third class week

**Examination registration and deregistration for the summer semester 2022:** 

#### Kind 2:

Modul with final examination (MAP)

Exam accomplishments are due during the examination periode, it's possible that there a restrainments (e.g. successful attendance of the laboratory internship)