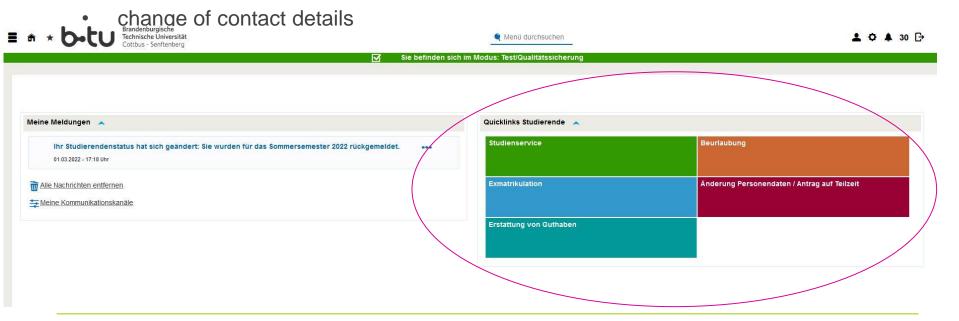

## 8. my BTU Portal

- view and download certificates and notices
- Information on how to pay your semester fees
- Submission and processing of applications z.B. for leave of absence, exmatriculation

the online service for student management

## the online service for student management

the online service for student management