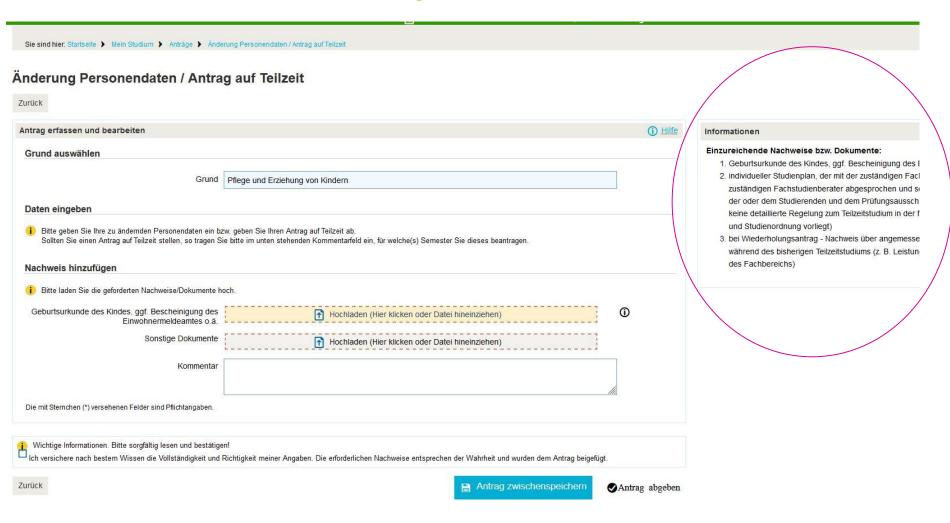

## 8. my BTU Portal

- view and download certificates and notices
- Information on how to pay your semester fees
- Submission and processing of applications z.B. for leave of absence, exmatriculation

the online service for student management

## the online service for student management

the online service for student management