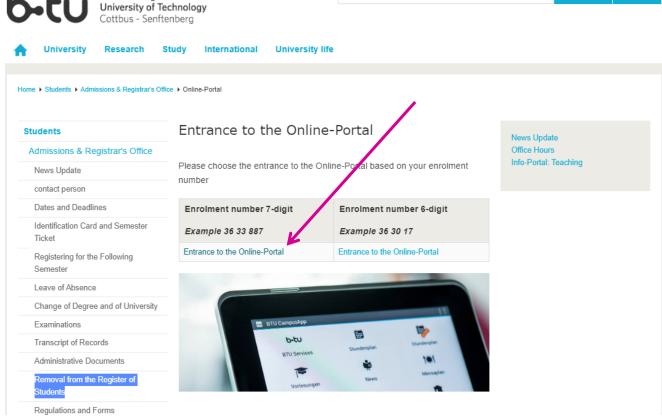

#### How and where?

online – with your validated BTU account checking into the Online Portal:

detailed information for the online registration and the check-in into the Online Portal www.b-tu.de > for studies > Admissions & Registrar's office > self-service

## **4. Examination registration** How do I get registered?

How and where? online – with your validated BTU account checking into the Online Portal:

detailed information for the online registration and the check-in into the Online Portal www.b-tu.de > for studies > Admissions & Registrar's office > self-service