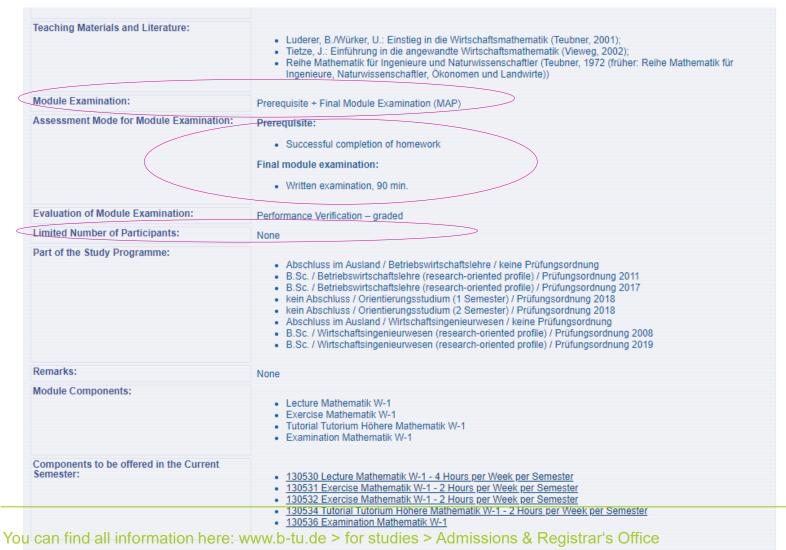

#### **Examinations**

You can find all information here: www.b-tu.de > for studies > Admissions & Registrar's Office

#### 5. The Online Portal

QIS and LSF are products of HIS: eG