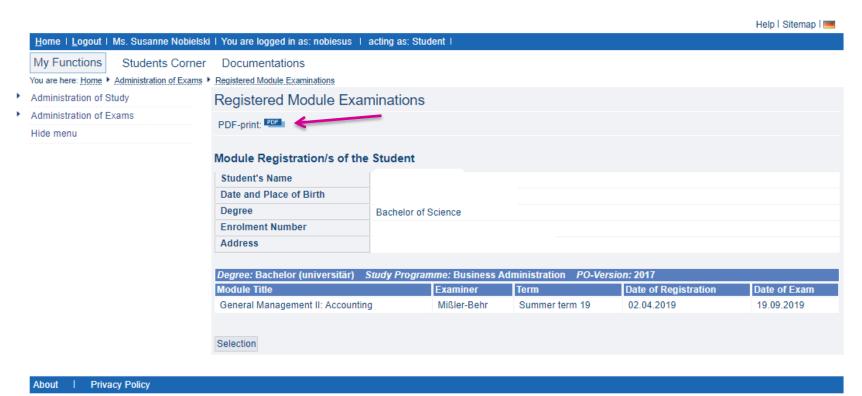

#### **Examinations**

You can find all information here: www.b-tu.de > for studies > Admissions & Registrar's Office

#### 5. The Online Portal

QIS and LSF are products of HIS: eG