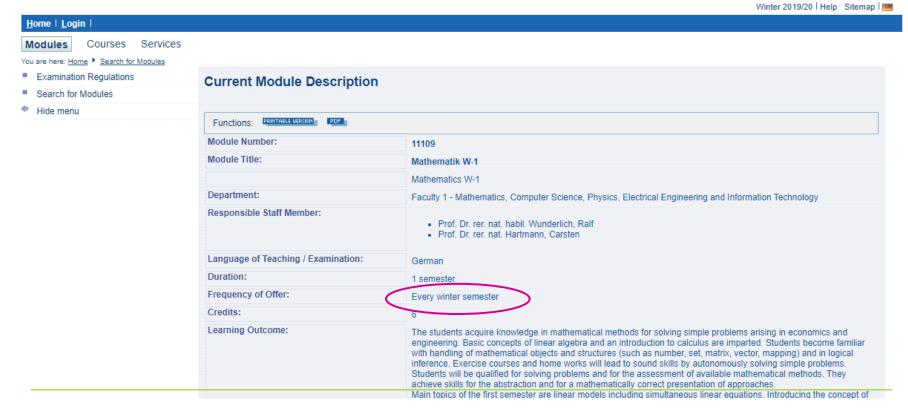

#### **Examinations**

You can find all information here: www.b-tu.de > for studies > Admissions & Registrar's Office

#### 5. The Online Portal

QIS and LSF are products of HIS: eG