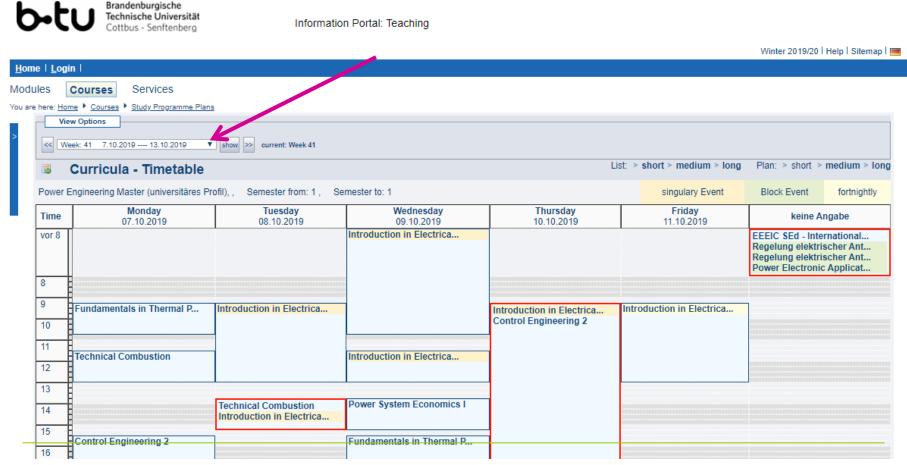

tur Bachelor (universitäres Profil) PO 2004 1. Term 3. Term 5. Term 6. Term Architektur Bachelor (universitäres Profil) PO 2008 1. Term 3. Term 4. Term 5. Term 6. Term Architektur Master (universitäres Profil) PO 2008 1. Term 4. Term 7. Term Architektur Master (universitäres Profil) PO 2016 1. Term 4. Term 7. Term All Bauen und Erhalten Master (universitäres Profil) PO 2007 1. Term All Bauen und Erhalten Master (universitäres Profil) PO 2019 1. Term Bauingenieurwesen Bachelor (universitäres Profil) PO 2011 1. Term 2. Term 3. Term 4. Term 5. Term Bauingenieurwesen Bachelor (fachhochschulisches Profil) 2. Term Bauingenieurwesen Bachelor (universitäres Profil) PO 2014 1. Term 2. Term 3. Term 5. Term All

## 7. Information portal teaching



What do I find in the information portal teaching?



# **7. Information portal teaching**What do I find in the information portal teaching?





Information Portal: Teaching



### 7. Information portal teaching

#### modul cataloge, schedule, classes









#### All information can also be found:

- on the Web-site for students and
- in the information flyers
   ,tricks for student beginners'
   ,GETTING STARTED'



## FOR YOUR STUDIES ALL THE BEST AND MUCH SUCCESS!