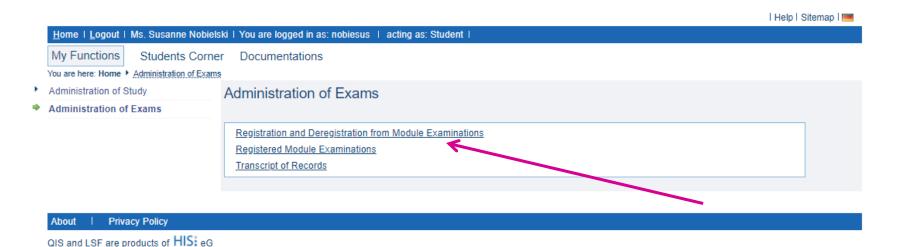

#### examinations registration and deregistration

|                                            |                                                                                                                                                                                                                                                                                                                                                                                                                                                                                                                                                                                                                                                                                                                                                         | Help   Sitemap   💻 |
|--------------------------------------------|---------------------------------------------------------------------------------------------------------------------------------------------------------------------------------------------------------------------------------------------------------------------------------------------------------------------------------------------------------------------------------------------------------------------------------------------------------------------------------------------------------------------------------------------------------------------------------------------------------------------------------------------------------------------------------------------------------------------------------------------------------|--------------------|
| Home   Logout   Ms. Susanne Nobielsk       | ki   You are logged in as: nobiesus   acting as: Student                                                                                                                                                                                                                                                                                                                                                                                                                                                                                                                                                                                                                                                                                                |                    |
| My Functions Students Corner               | Documentations                                                                                                                                                                                                                                                                                                                                                                                                                                                                                                                                                                                                                                                                                                                                          |                    |
| You are here: Home Administration of Exams | Registration and Deregistration from Module Examinations                                                                                                                                                                                                                                                                                                                                                                                                                                                                                                                                                                                                                                                                                                |                    |
| Administration of Study                    | Registration and Deregistration from Module Examinations                                                                                                                                                                                                                                                                                                                                                                                                                                                                                                                                                                                                                                                                                                |                    |
| Administration of Exams                    |                                                                                                                                                                                                                                                                                                                                                                                                                                                                                                                                                                                                                                                                                                                                                         |                    |
| Hide menu                                  | Information – Please read carefully!                                                                                                                                                                                                                                                                                                                                                                                                                                                                                                                                                                                                                                                                                                                    |                    |
|                                            | The binding registration and deregistration deadlines for module examinations are a result of the <u>current module description</u> in conjunction with the <u>semester schedule</u> for the particular semester.                                                                                                                                                                                                                                                                                                                                                                                                                                                                                                                                       |                    |
|                                            | Registration for modules with a limited number of participants: two weeks prior to the commencement of lectures. Registration for modules without a limited number of participants: 1st to 3rd week of lectures. Registration dependent on the composition of the module examination (Final Module Examination, Module with Continuous Assessment)  Should an online registration or deregistration not be possible during the respective deadlines, please contact the registrar's office during the consultation hours. Registrations and deregistration of additional modules or theses should generally be done at the registrar's office.  Accepting these indications by clicking allows you to proceed to your desired operations.  Accept terms |                    |
|                                            | □ I accept                                                                                                                                                                                                                                                                                                                                                                                                                                                                                                                                                                                                                                                                                                                                              |                    |
|                                            | NGAL                                                                                                                                                                                                                                                                                                                                                                                                                                                                                                                                                                                                                                                                                                                                                    |                    |
|                                            |                                                                                                                                                                                                                                                                                                                                                                                                                                                                                                                                                                                                                                                                                                                                                         |                    |
| About   Privacy Policy                     |                                                                                                                                                                                                                                                                                                                                                                                                                                                                                                                                                                                                                                                                                                                                                         |                    |

## **5. The Online Portal** examinations registration and deregistration

Help | Sitemap | = Home | Logout | Ms. Susanne Nobielski | You are logged in as: nobiesus | acting as: Student | My Functions Students Corner Documentations You are here: Home Administration of Exams Registration and Deregistration from Module Examinations Administration of Study Registration and Deregistration from Module Examinations Administration of Exams Hide menu Please choose the module examination from the structure and click on the identifiers. Bachelor (research-oriented) Business Administration PO-Version 2017 Total Account General Studies Please note the restrictions of your study programme! Not all denoted modules are approved for your study programme, specialisation or application subject! 44407 Technical Combustion Info → Date: , Examiner: Mauß, Fabian, Term: 01 - registration of exam Date: , Examiner: Mauß, Fabian, Term: 03, MAP/W-MAP Field Methodology Field Business Administration Mandatory Modules 11945 Business Administration V: Finance, Investment and Taxation Info 11957 Business Administration III: Procurement, Production and Sales info 11966 General Business Administration VI: Management and Ethics info 11971 Business Administration IV: Cost Accounting info 12160 Business Administration I: Basics of Business Administration info 12229 General Management II: Accounting info Field Economics and Social Sciences Field Law Mandatory Modules 12148 German Civil Law II info 12156 German Civil Law I info Field Occupational Area Scientific Methods