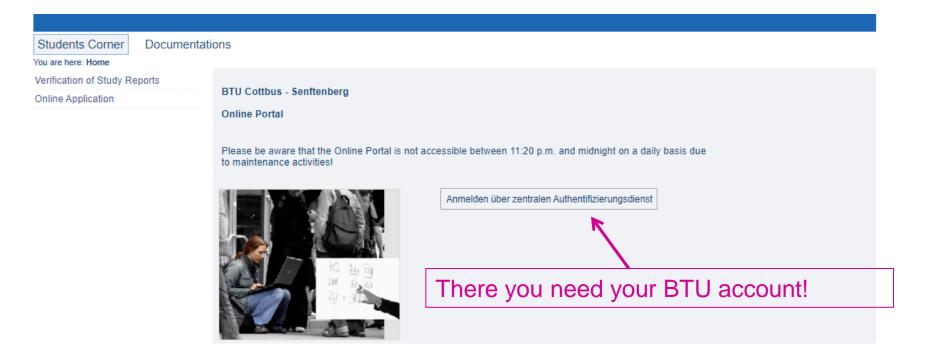

# The **BTU-account** is so much more!

#### Your BTU-account is enourmesly important.

You need him in order to:

- Register to and sing off of the module examinations / opening of certificates
- Log into the Wireless LAN of the BTU
- Central mailing box
  - > If we write you emails, we use your BTU account address
  - Therefor: Please check your inbox regularly (you can fast forward your mails to your personal inbox)
- You can see all mandatory adjustments and change your password and mail modulations under: www.b-tu.de > account
- You can find your BTU-Webmail-Portal under: webmail.b-tu.de/