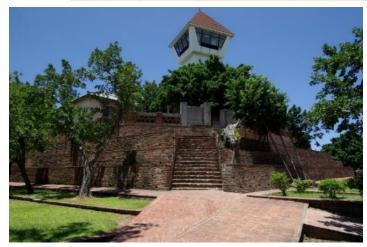

b-tu Brandenburg University of Technology Cottbus - Senftenberg

Fort Zeelandia was built in 1624 as Fort Orange to protect the entrance to the TaiJiang Lagoon. Meanwhile it is located about 2 km away from the shore line

#### Fort Zeelandia

Pictures taken by Harald Schwarz, maps are taken from BING

Brandenburg University of Technology Cottbus - Senftenberg

b-tu

Pictures taken from NCKU web page, maps are taken from BING

Some university buildings at NCKU campus