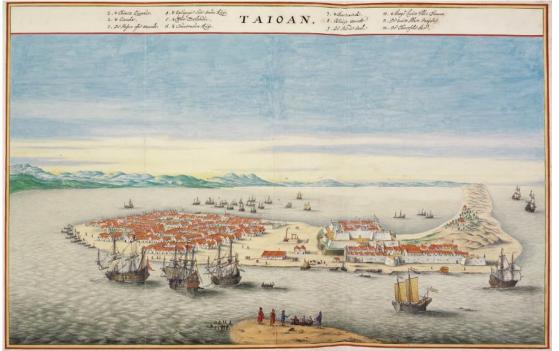

#### City of Tainan and the former Taijiang -Lagoon

Tainan with its 1,9 million inhabitants was founded in 1624 close to the Taijiang Lagoon. Caused by a heavy storm in 1823, Zengwen river changed its river bed and due to that a lot of sand was spoiled into the lagoon. Due to the more and more disappearing lagoon, Tainan expand its size towards the west into the former lagoon area.

b-tu Brandenburg University of Technology Cottbus - Senftenberg

Fort Zeelandia was built in 1624 as Fort Orange to protect the entrance to the TaiJiang Lagoon. Meanwhile it is located about 2 km away from the shore line