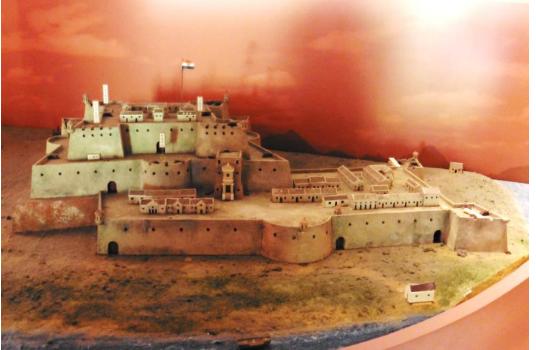

b-tu Brandenburg University of Technology Cottbus - Senftenberg

Fort Zeelandia was built in 1624 as Fort Orange to protect the entrance to the TaiJiang Lagoon. Meanwhile it is located about 2 km away from the shore line

#### Fort Zeelandia

Pictures taken by Harald Schwarz, maps are taken from BING

Brandenburg University of Technology Cottbus - Senftenberg

b-tu

Pictures taken from NCKU web page, maps are taken from BING

Some university buildings at NCKU campus