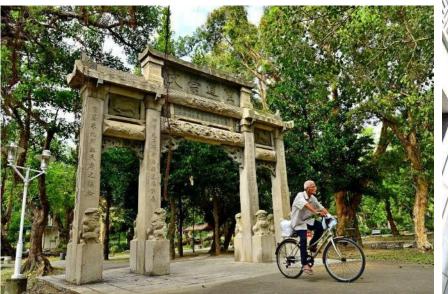

b-tu

Pictures taken by Harald Schwarz, maps are taken from BING

Brandenburg University of Technology Cottbus - Senftenberg

The old East Gate of Tainan is meanwhile located inside the NCKU campus. Also a nice small lake is part of the campus