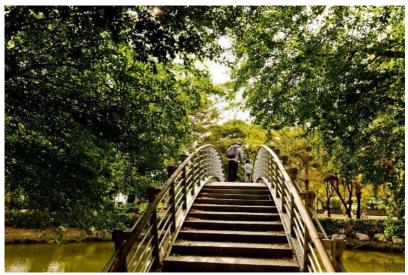

b-tu

Pictures taken by Harald Schwarz, maps are taken from BING

Brandenburg University of Technology Cottbus - Senftenberg

The old East Gate of Tainan is meanwhile located inside the NCKU campus. Also a nice small lake is part of the campus