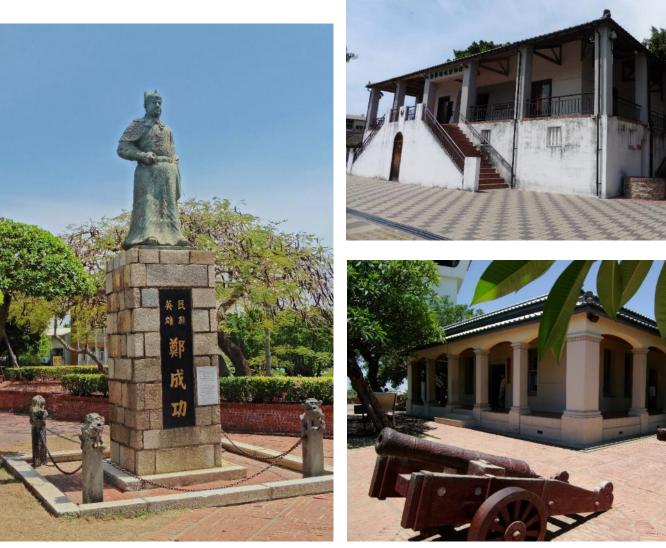

b-tu Brandenburg University of Technology Cottbus - Senftenberg

Fort Zeelandia was built in 1624 as Fort Orange to protect the entrance to the TaiJiang Lagoon. Meanwhile it is located about 2 km away from the shore line

#### Fort Zeelandia

Pictures taken by Harald Schwarz, maps are taken from BING

Brandenburg University of Technology Cottbus - Senftenberg

b-tu

Pictures taken from NCKU web page, maps are taken from BING

Some university buildings at NCKU campus