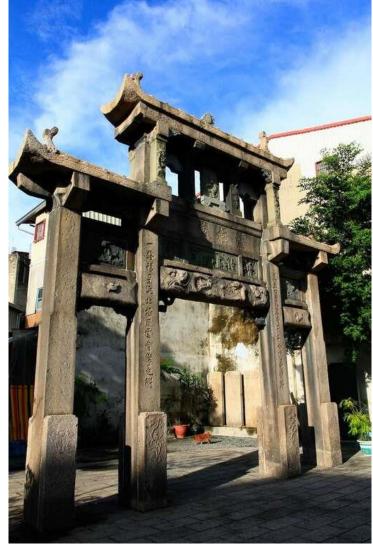

b-tu

Pictures taken by Harald Schwarz, maps are taken from BING

Brandenburg University of Technology Cottbus - Senftenberg

The old East Gate of Tainan is meanwhile located inside the NCKU campus. Also a nice small lake is part of the campus