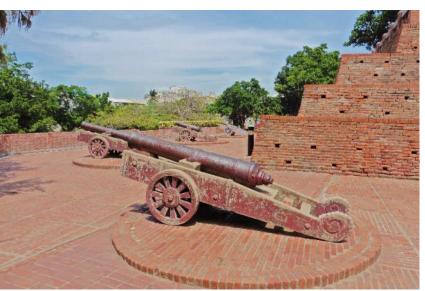

b-tu Brandenburg University of Technology Cottbus - Senftenberg

Fort Zeelandia was built in 1624 as Fort Orange to protect the entrance to the TaiJiang Lagoon. Meanwhile it is located about 2 km away from the shore line

#### Fort Zeelandia

Pictures taken by Harald Schwarz, maps are taken from BING

Brandenburg University of Technology Cottbus - Senftenberg

b-tu

Pictures taken from NCKU web page, maps are taken from BING

Some university buildings at NCKU campus