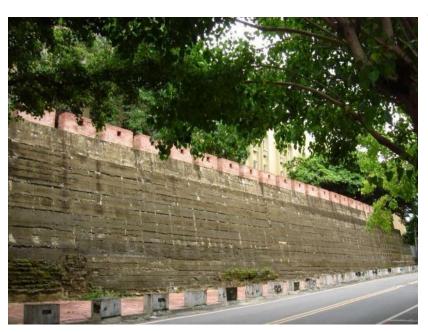

b-tu Brandenburg University of Technology Cottbus - Senftenberg

Fort Zeelandia was built in 1624 as Fort Orange to protect the entrance to the TaiJiang Lagoon. Meanwhile it is located about 2 km away from the shore line