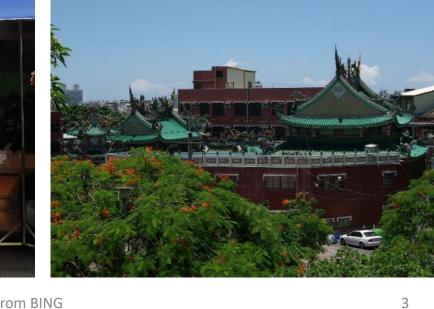

## The Confucius Temple in Tainan

Pictures taken by Harald Schwarz, maps are taken from BING

Some impressions from the ancient part of Tainan For more see <u>https://www.twtainan.net/en</u>

<image><text><text>