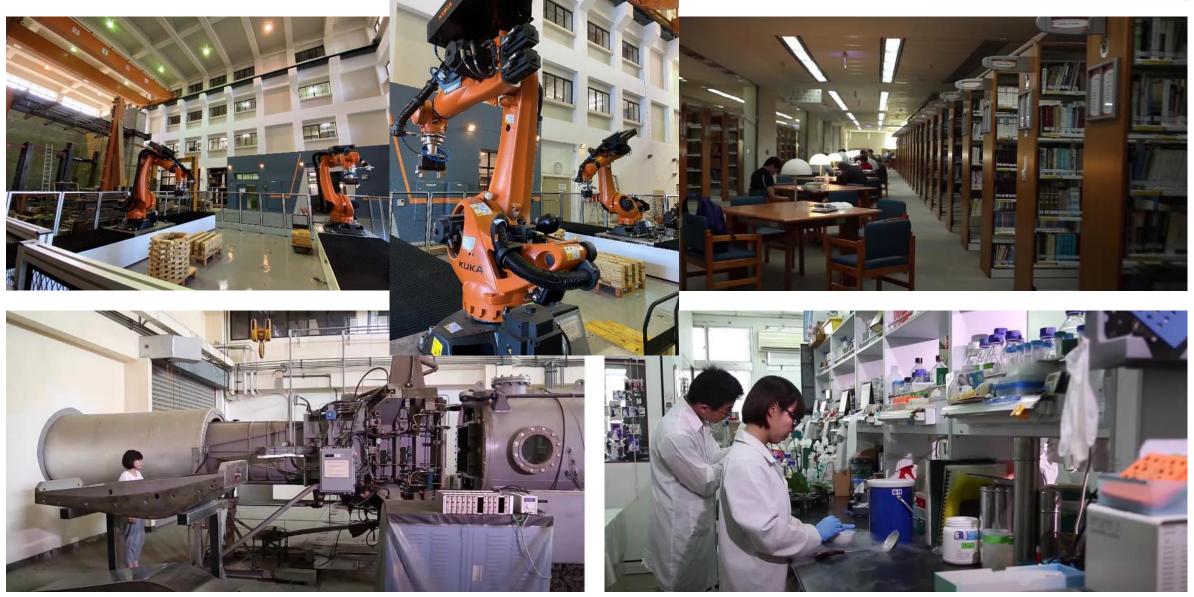

it is located about 2 km away from the shore line







#### Fort Zeelandia



Pictures taken by Harald Schwarz, maps are taken from BING

Brandenburg University of Technology Cottbus - Senftenberg

b-tu













Pictures taken from NCKU web page, maps are taken from BING



Some university buildings at NCKU campus



b-tu





Pictures taken by Harald Schwarz, maps are taken from BING



Brandenburg University of Technology Cottbus - Senftenberg





The old East Gate of Tainan is meanwhile located inside the NCKU campus. Also a nice small lake is part of the campus























Pictures taken from NCKU web page, maps are taken from BING

Brandenburg University of Technology Cottbus - Senftenberg

**D-**







Pictures taken from NCKU web page, maps are taken from BING







If you want to see much more details on NCKU within a youtube video please go to <u>https://www.youtube.com/watch?v=12I5pCkPHcM&t=1s</u>



Pictures taken from NCKU web page, maps are taken from BING