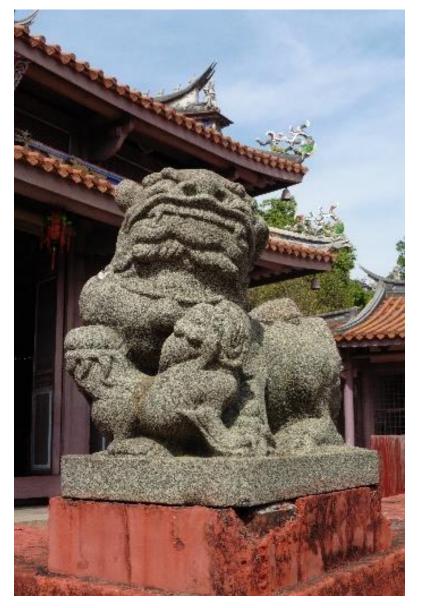

## The Confucius Temple in Tainan

Pictures taken by Harald Schwarz, maps are taken from BING

Some impressions from the ancient part of Tainan For more see <u>https://www.twtainan.net/en</u>

<image><text><text>