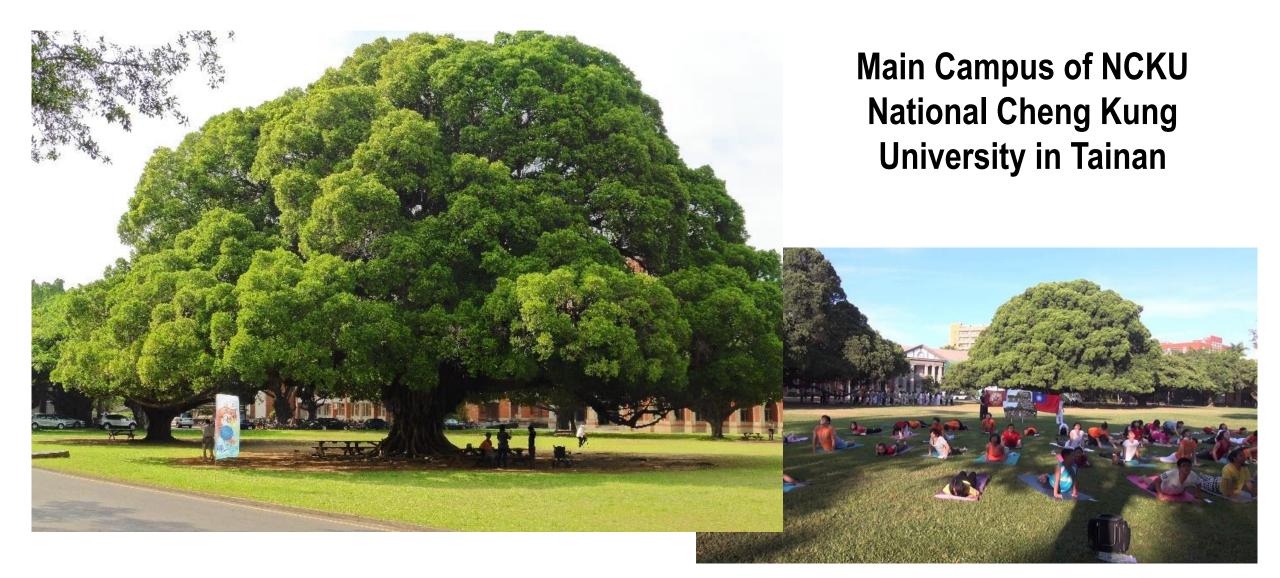

#### Fort Zeelandia

Pictures taken by Harald Schwarz, maps are taken from BING

Brandenburg University of Technology Cottbus - Senftenberg

b-tu

Pictures taken from NCKU web page, maps are taken from BING

Some university buildings at NCKU campus

b-tu

Pictures taken by Harald Schwarz, maps are taken from BING

Brandenburg University of Technology Cottbus - Senftenberg

The old East Gate of Tainan is meanwhile located inside the NCKU campus. Also a nice small lake is part of the campus