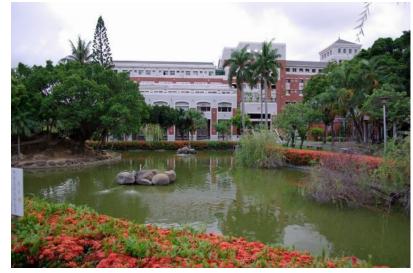

b-tu

Pictures taken by Harald Schwarz, maps are taken from BING

Brandenburg University of Technology Cottbus - Senftenberg

The old East Gate of Tainan is meanwhile located inside the NCKU campus. Also a nice small lake is part of the campus