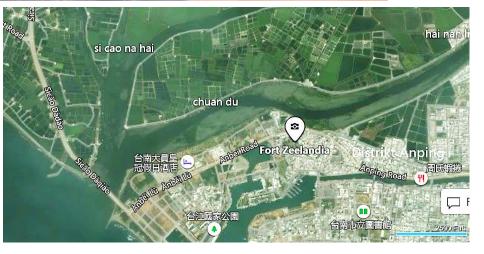

b-tu Brandenburg University of Technology Cottbus - Senftenberg

Fort Zeelandia was built in 1624 as Fort Orange to protect the entrance to the TaiJiang Lagoon. Meanwhile it is located about 2 km away from the shore line

#### Fort Zeelandia

Pictures taken by Harald Schwarz, maps are taken from BING

Brandenburg University of Technology Cottbus - Senftenberg

b-tu

Pictures taken from NCKU web page, maps are taken from BING

Some university buildings at NCKU campus