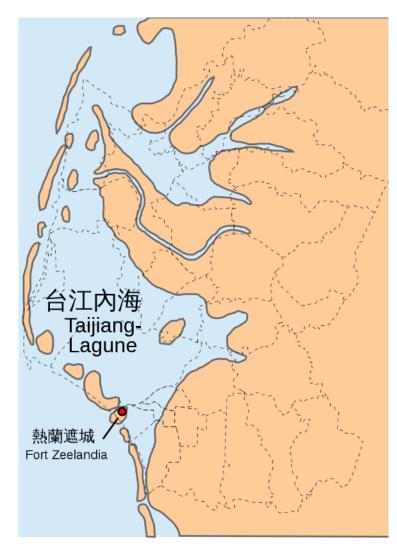

#### City of Tainan and the former Taijiang -Lagoon

Tainan with its 1,9 million inhabitants was founded in 1624 close to the Taijiang Lagoon. Caused by a heavy storm in 1823, Zengwen river changed its river bed and due to that a lot of sand was spoiled into the lagoon. Due to the more and more disappearing lagoon, Tainan expand its size towards the west into the former lagoon area.

b-tu Brandenburg University of Technology Cottbus - Senftenberg

Fort Zeelandia was built in 1624 as Fort Orange to protect the entrance to the TaiJiang Lagoon. Meanwhile it is located about 2 km away from the shore line