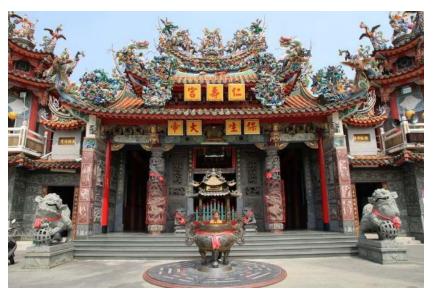

Pictures taken from Tourism Bureau of Tainan City Government

Temples and churches in the old part of Tainan more information see <u>https://www.twtainan.net/en</u>

## The Confucius Temple in Tainan

Pictures taken by Harald Schwarz, maps are taken from BING

Some impressions from the ancient part of Tainan For more see <u>https://www.twtainan.net/en</u>

<image><text><text>