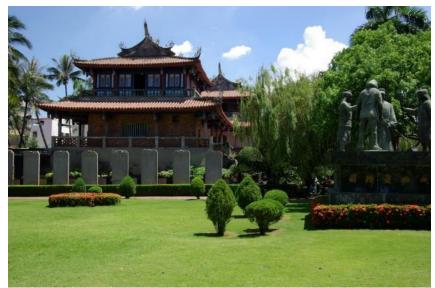

## The Confucius Temple in Tainan

Pictures taken by Harald Schwarz, maps are taken from BING

Some impressions from the ancient part of Tainan For more see <u>https://www.twtainan.net/en</u>

<image><text><text>