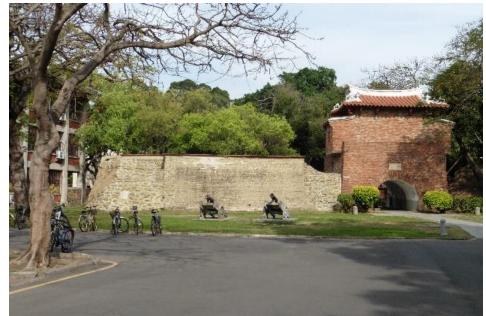

b-tu Brandenburg University of Technology Cottbus - Senftenberg

Fort Zeelandia was built in 1624 as Fort Orange to protect the entrance to the TaiJiang Lagoon. Meanwhile it is located about 2 km away from the shore line

#### Fort Zeelandia

Pictures taken by Harald Schwarz, maps are taken from BING

Brandenburg University of Technology Cottbus - Senftenberg

b-tu

Pictures taken from NCKU web page, maps are taken from BING

Some university buildings at NCKU campus