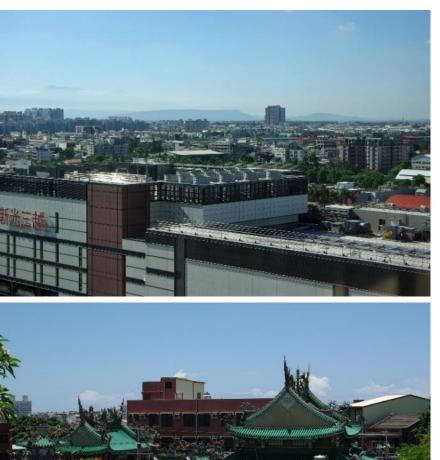

## The Confucius Temple in Tainan

Pictures taken by Harald Schwarz, maps are taken from BING

Some impressions from the ancient part of Tainan For more see <u>https://www.twtainan.net/en</u>

<image><text><text>