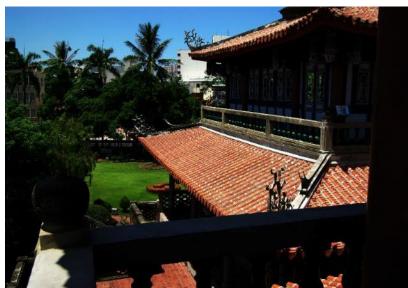

## The Confucius Temple in Tainan

Pictures taken by Harald Schwarz, maps are taken from BING

Some impressions from the ancient part of Tainan For more see <u>https://www.twtainan.net/en</u>

<image><text><text>