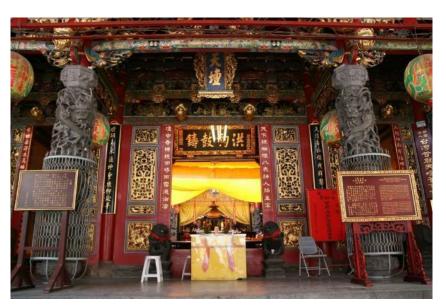

## The Confucius Temple in Tainan

Pictures taken by Harald Schwarz, maps are taken from BING

Some impressions from the ancient part of Tainan For more see <u>https://www.twtainan.net/en</u>

<image><text><text>