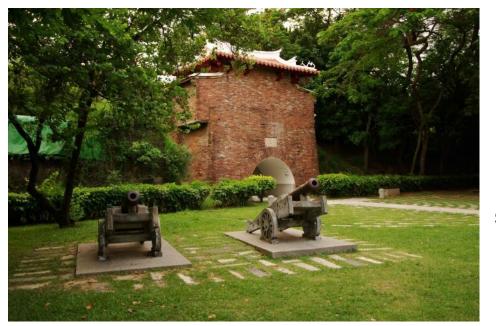

b-tu Brandenburg University of Technology Cottbus - Senftenberg

Fort Zeelandia was built in 1624 as Fort Orange to protect the entrance to the TaiJiang Lagoon. Meanwhile it is located about 2 km away from the shore line

#### Fort Zeelandia

Pictures taken by Harald Schwarz, maps are taken from BING

Brandenburg University of Technology Cottbus - Senftenberg

b-tu

Pictures taken from NCKU web page, maps are taken from BING

Some university buildings at NCKU campus