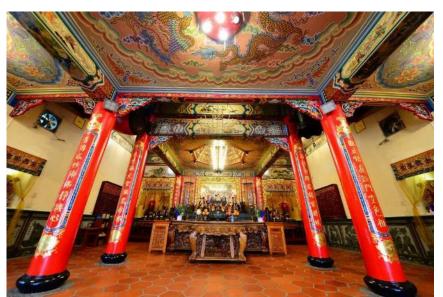

Pictures taken from Tourism Bureau of Tainan City Government

Temples and churches in the old part of Tainan more information see <u>https://www.twtainan.net/en</u>

## The Confucius Temple in Tainan

Pictures taken by Harald Schwarz, maps are taken from BING

Some impressions from the ancient part of Tainan For more see <u>https://www.twtainan.net/en</u>

<image><text><text>