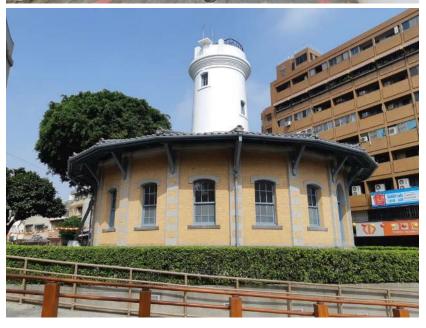

b-tu Brandenburg University of Technology Cottbus - Senftenberg

Fort Zeelandia was built in 1624 as Fort Orange to protect the entrance to the TaiJiang Lagoon. Meanwhile it is located about 2 km away from the shore line

#### Fort Zeelandia

Pictures taken by Harald Schwarz, maps are taken from BING

Brandenburg University of Technology Cottbus - Senftenberg

b-tu

Pictures taken from NCKU web page, maps are taken from BING

Some university buildings at NCKU campus