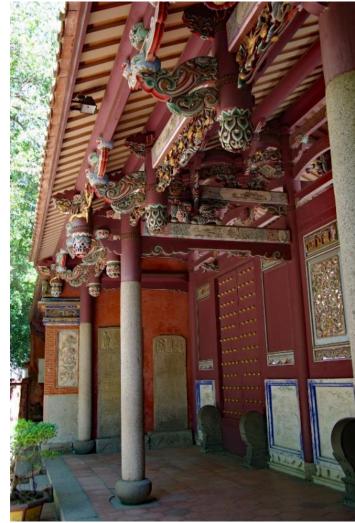

## The Confucius Temple in Tainan

Pictures taken by Harald Schwarz, maps are taken from BING

Some impressions from the ancient part of Tainan For more see <u>https://www.twtainan.net/en</u>

<image><text><text>