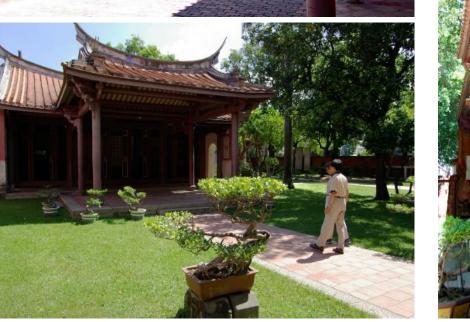

## The Confucius Temple in Tainan

Pictures taken by Harald Schwarz, maps are taken from BING

Some impressions from the ancient part of Tainan For more see <u>https://www.twtainan.net/en</u>

<image><text><text>