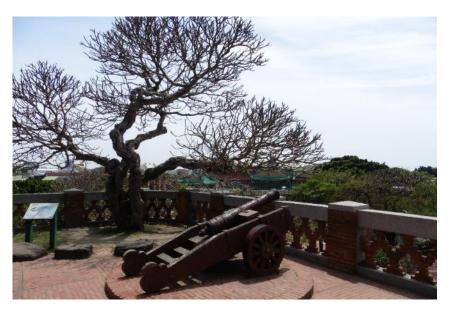

b-tu Brandenburg University of Technology Cottbus - Senftenberg

Fort Zeelandia was built in 1624 as Fort Orange to protect the entrance to the TaiJiang Lagoon. Meanwhile it is located about 2 km away from the shore line

#### Fort Zeelandia

Pictures taken by Harald Schwarz, maps are taken from BING

Brandenburg University of Technology Cottbus - Senftenberg

b-tu

Pictures taken from NCKU web page, maps are taken from BING

Some university buildings at NCKU campus