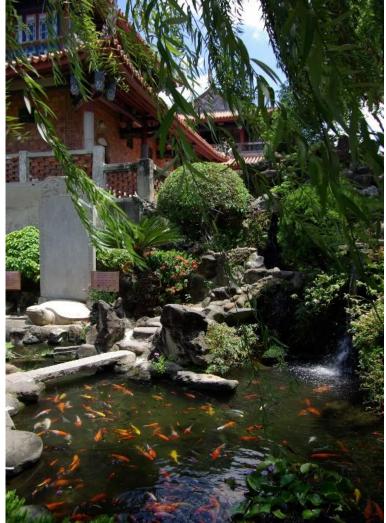

## The Confucius Temple in Tainan

Pictures taken by Harald Schwarz, maps are taken from BING

Some impressions from the ancient part of Tainan For more see <u>https://www.twtainan.net/en</u>

<image><text><text>