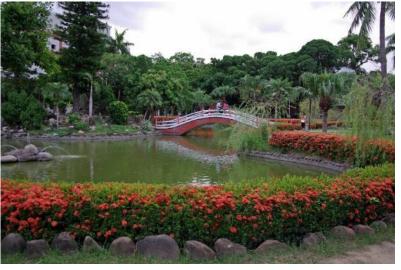

b-tu

Pictures taken by Harald Schwarz, maps are taken from BING

Brandenburg University of Technology Cottbus - Senftenberg

The old East Gate of Tainan is meanwhile located inside the NCKU campus. Also a nice small lake is part of the campus