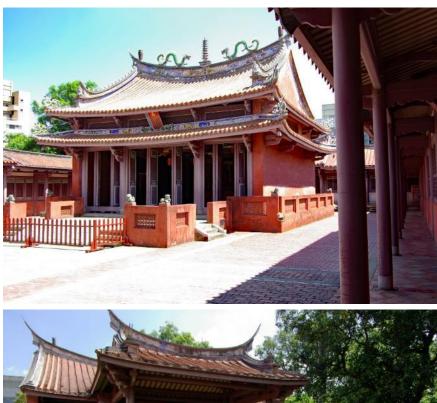

## The Confucius Temple in Tainan

Pictures taken by Harald Schwarz, maps are taken from BING

Some impressions from the ancient part of Tainan For more see <u>https://www.twtainan.net/en</u>

<image><text><text>