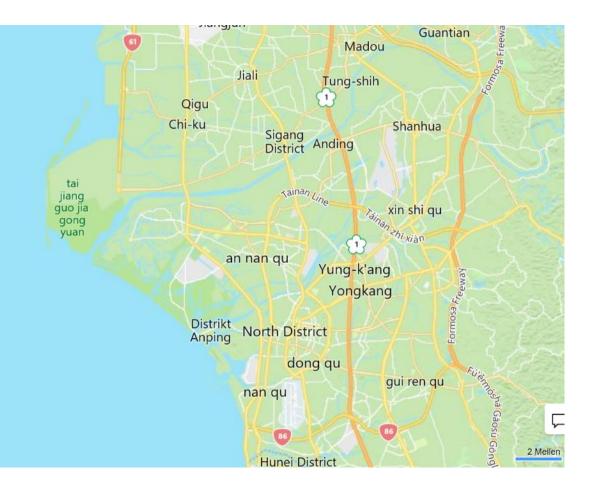

b-tu Brandenburg University of Technology Cottbus - Senftenberg

Fort Zeelandia was built in 1624 as Fort Orange to protect the entrance to the TaiJiang Lagoon. Meanwhile it is located about 2 km away from the shore line

#### Fort Zeelandia

Pictures taken by Harald Schwarz, maps are taken from BING

Brandenburg University of Technology Cottbus - Senftenberg

b-tu

Pictures taken from NCKU web page, maps are taken from BING

Some university buildings at NCKU campus