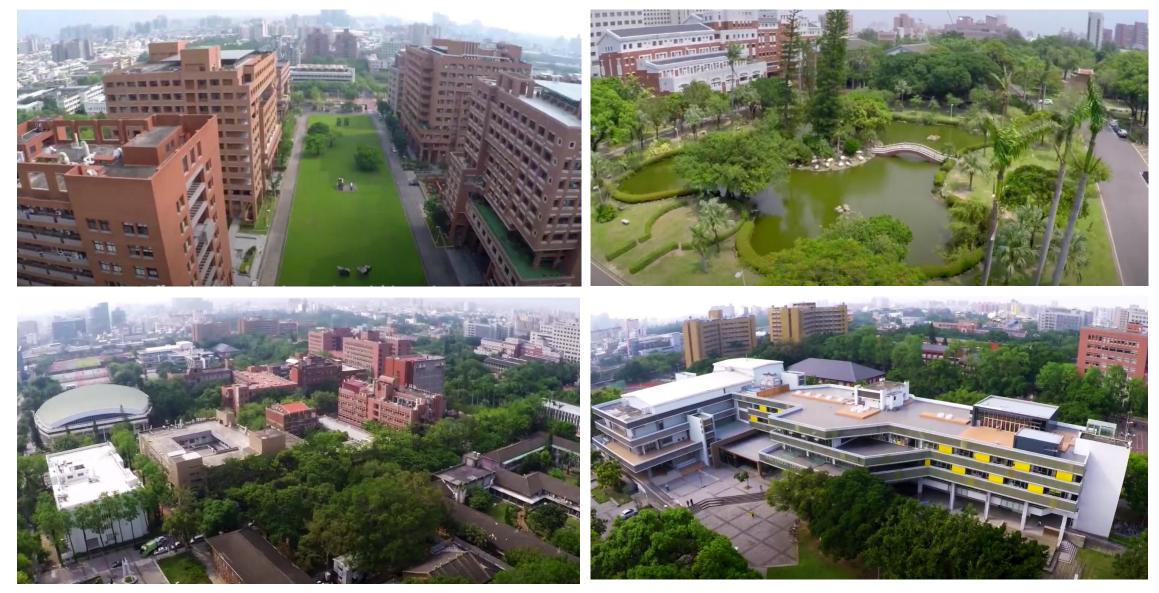

b-tu

Pictures taken by Harald Schwarz, maps are taken from BING

Brandenburg University of Technology Cottbus - Senftenberg

The old East Gate of Tainan is meanwhile located inside the NCKU campus. Also a nice small lake is part of the campus

Pictures taken from NCKU web page, maps are taken from BING

Brandenburg University of Technology Cottbus - Senftenberg

**D-**

Pictures taken from NCKU web page, maps are taken from BING

If you want to see much more details on NCKU within a youtube video please go to <u>https://www.youtube.com/watch?v=12I5pCkPHcM&t=1s</u>