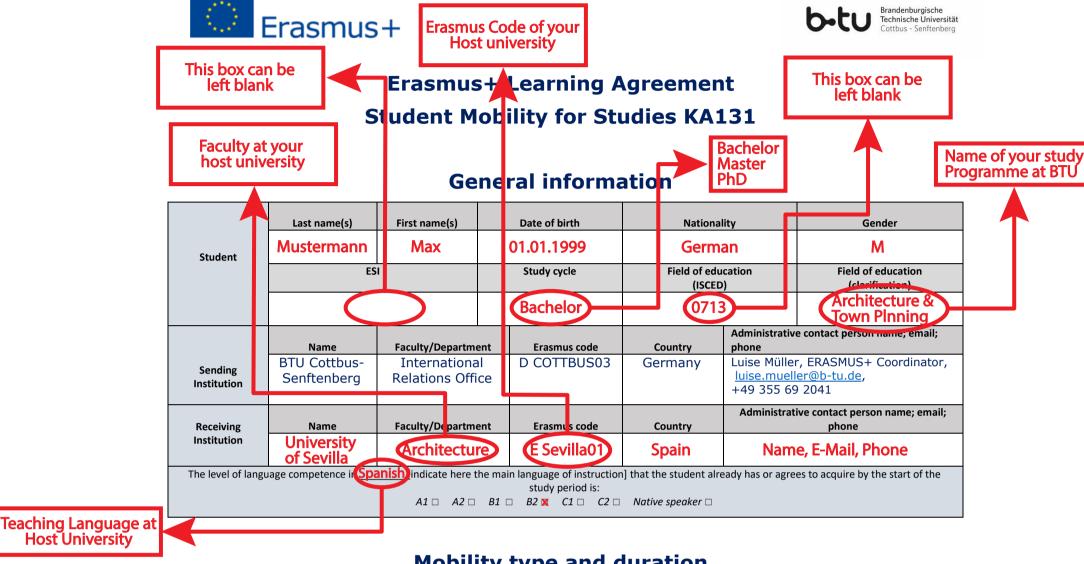

#### Mobility type and duration

| Mobility type (select one)                                                                         | Estimated duration (to be confirmed by the Receiving Institution) |
|----------------------------------------------------------------------------------------------------|-------------------------------------------------------------------|
| Semester(s) ⋈ / Virtual component (only if applicable) □                                           | Planned period of the physical mobility:                          |
|                                                                                                    | <ul> <li>from [day (optional)/month/year] 01.04.24</li> </ul>     |
| <ul> <li>Blended mobility with short-term physical mobility □</li> </ul>