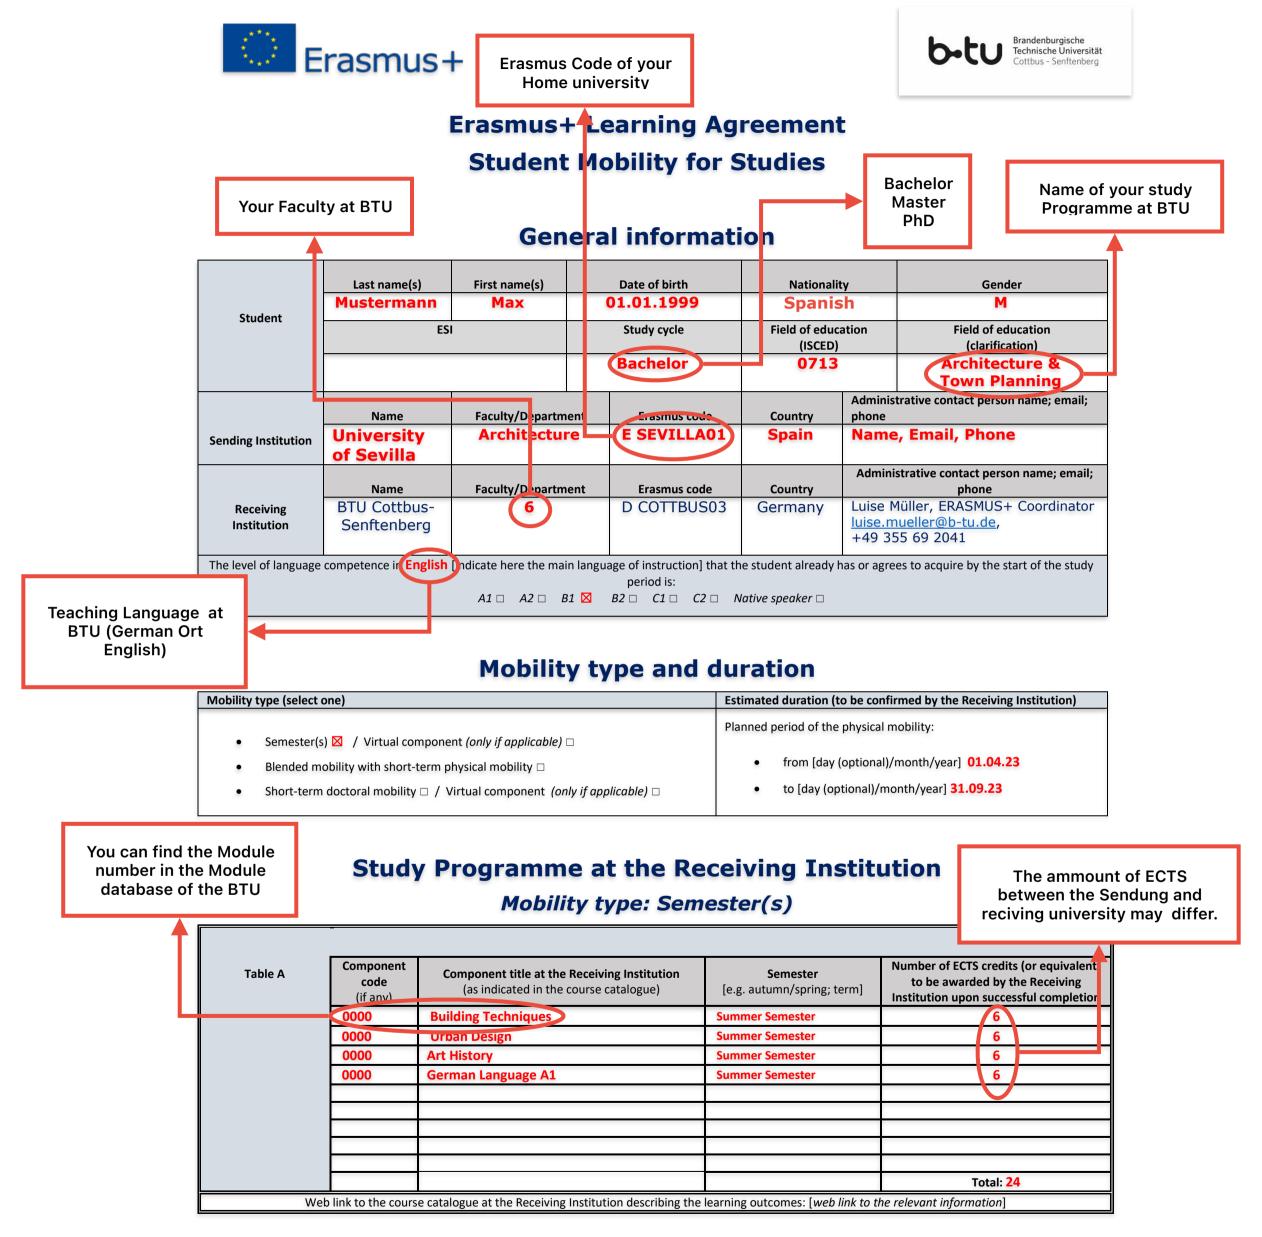

## Recognition at the Sending Institution Mobility type: Semester(s)

| Table B | Component code (if any) | Component title at the Sending Institution (as indicated in the course catalogue) | Semester<br>[e.g. autumn/spring;<br>term] | Number of ECTS credits (or equivalent) to be recognised by the Sending Institution | Automatic recognition |  |
|---------|-------------------------|-----------------------------------------------------------------------------------|-------------------------------------------|------------------------------------------------------------------------------------|-----------------------|--|
|         | 0000                    | Building Techniques                                                               | Summer Semester                           | 6                                                                                  | Yes □ No □            |  |
|         | 0000                    | Urban Design                                                                      | Summer Semester                           | 6                                                                                  | Yes □ No □            |  |
|         | 0000                    | Art History                                                                       | Summer Semester                           | 6                                                                                  | Yes □ No □            |  |
|         | 0000                    | German Language A1                                                                | Summer Semester                           | 6                                                                                  | Yes □ No □            |  |
|         |                         |                                                                                   |                                           |                                                                                    | Yes □ No □            |  |
|         |                         |                                                                                   |                                           |                                                                                    | Yes □ No □            |  |
|         |                         |                                                                                   |                                           |                                                                                    | Yes □ No □            |  |
|         |                         |                                                                                   |                                           |                                                                                    | Yes □ No □            |  |
|         |                         |                                                                                   |                                           |                                                                                    | Yes □ No □            |  |
|         |                         |                                                                                   |                                           | Total:                                                                             |                       |  |