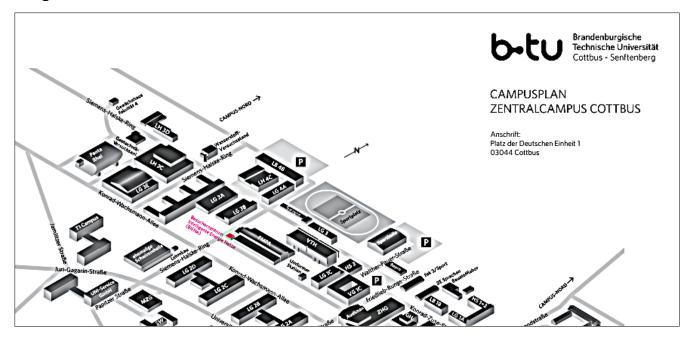

## at Visitors Center Smart Energy Grids (BIENe)

on the central campus of Brandenburg University of Technology (BTU) Cottbus-Senftenberg · Siemens-Halske-Ring · 03046 Cottbus

09:00 to 09:15 Introduction